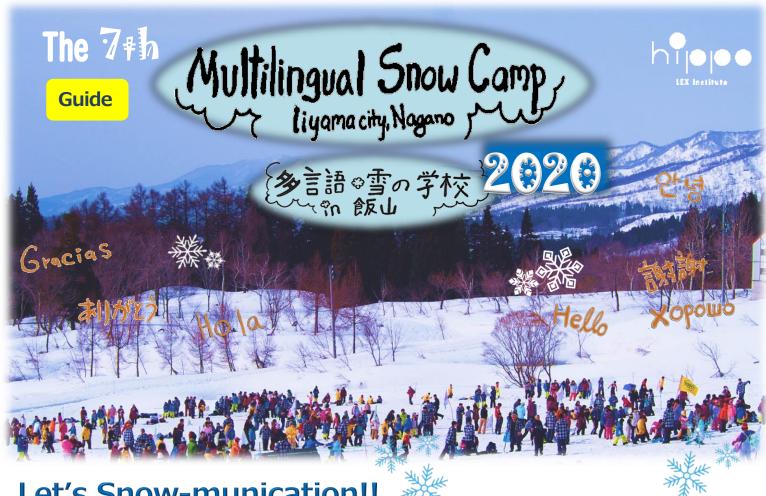

## Let's Snow-munication!!

People from all over the world will come and stay together at Minshuku's (Japanese guest houses) with a group of 25 other participants. Each group will act as a "family" during the program. Come and enjoy Nagano's beautiful nature surrounded by the warmth of friends!

## The Multilingual Snow Camp

This is a LEX/Hippo transnational exchange program! This is not just a nature camp. It is a chance to meet people with different backgrounds (culture, language, etc.) and discover how fun it is to understand each other through exciting winter activities and LEX/Hippo multilingual activities in an area known for the heaviest snowfall in Japan!